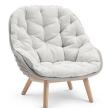

### Available in

FRAME - FINISHING

HFTS teak scuro

1B01 anthracite

HFTK teak natural

1B01 anthracite

HFTK 1B02 teak natural pepper

HFTS teak scuro