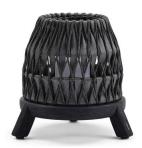

FEATURES knock-down; LED light; remote control

OPTIONS Single charger; multe charger; UK / US power plug