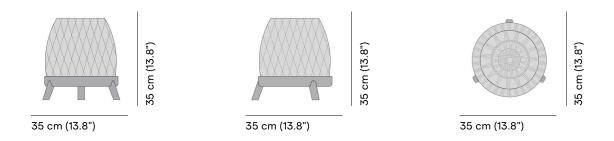

FEATURES knock-down; LED light; remote control

OPTIONS Single charger; multe charger; UK / US power plug

### Available in

FRAME - FINISHING



HFTS teak scuro

1B01 anthracite



HFTK teak natural

1B01 anthracite



HFTK 1B02 teak natural pepper



HFTS teak scuro

1B02 pepper







## **Technical drawing**



#### **Maintenance**

To maintain and protect your Manutti pieces, we've developed a series of products that will guarantee their extended lifespan and your carefree enjoyment for many years to come.

- Manutti Care line kit
- Cushion Boxes
- Protective Covers







### **More in this collection**









VIEW COLLECTION

# **Matching collections**