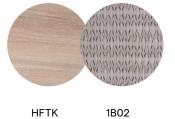

### Available in

FRAME - FINISHING

HFTS teak scuro

1B01 anthracite

HFTK teak natural

1B01 anthracite

HFTK 1B02 teak natural pepper

HFTS teak scuro

1B02 pepper